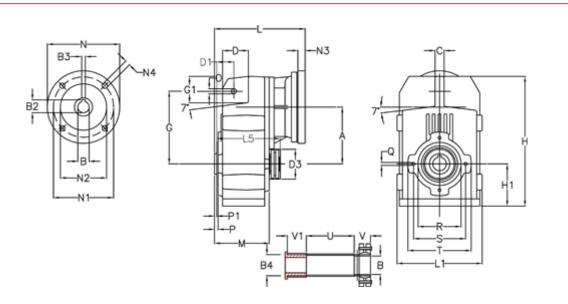

## **Data Sheet**

Article number: 29560322828520 Description: Shaft mounted gear A313QF40-228,2-P63B5

## **Measures**

| A = 150.50 | D1 = 54.0  | 15 = 180.0 | P1                                  | = 3.5    | V = 45  |
|------------|------------|------------|-------------------------------------|----------|---------|
| B = 40     | d3 = 90    | M = 125.0  | Q                                   | = M10x17 | V1 = 52 |
| B1 = 11    | G = 170    | N = 140    | R                                   | = 110    |         |
| B2 = 12.8  | G1 = 84.0  | N1 = 115   | S                                   | = 130    |         |
| B3 = 4     | H = 326.0  | N2 = 95    | Т                                   | = 150    |         |
| B4 = 40    | H1 = 102.0 | N4 = M8x19 | Tightening torque Nm adapter bushir | ig = 6.0 |         |
| C = 20     | L = 225.5  | O = 13     | Tightening torque Nm shrink disc    | = 8.0    |         |
| D = 68.0   | L1 = 210   | P = 6.5    | U                                   | = 95.5   |         |